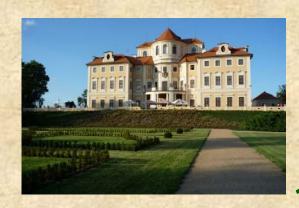

## **CHATEAU LIBLICE 2015**

Triplets tournament, organized as a part of

## CENTROPE CUP 13<sup>rd</sup> JUNE 2015 LIBLICE



(50°18'42.32"N, 14°35'11.06"E)

DEAR PETANQUE FRIENDS, AS SEEN WE KEPT THE TOURNAMENT PLACE FOR THIS YEAR, DUE TO THE VERY POSITIVE FEEDBACK FROM THE MAJORITY OF PLAYERS IN THE LAST YEAR. WE BELIEVE THAT ALSO THIS YEAR WE WILL SPEND TOGETHER PLEASANT PETANQUE DAY. LOOKING FORWARD TO MEETING YOU!

## Registration: until 10th June 2015 on czechpetangue.cz or via e-mail lukas.valenz@vscht.cz

**Starting fee** 

900 CZK / triplet

3 Euro per triplet we pay to CC associations – collected money from all tournaments wins the best association of the year !!!

**Presentation** - 7:45 - 8:30

Opening ceremony - 8:45

Start 1st match - 9:30

K.O. system - approx. 16:45