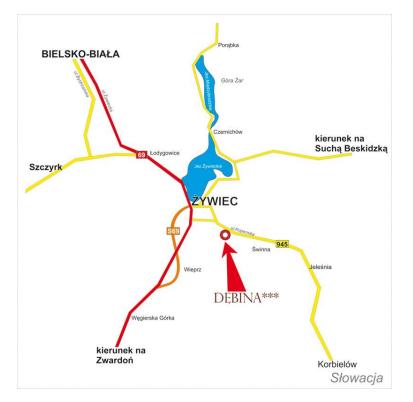

#### **TOURNAMENT DETAILS:**

I. Main info:

1. Place: ZYWIEC, Camping DEBINA, Kopernika 4 str.; GPS: 49.673426, 19.222232

2. Competition will be played accord F.I.P.J.P., Centrope Cup and PFP playing rules. Written above system of play could be changed accord to these rules.